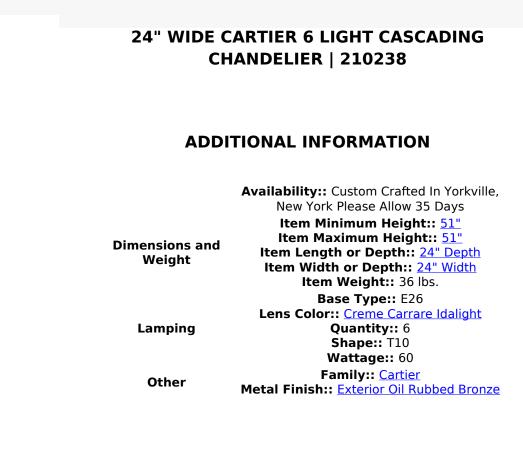

This Cartier Cascading chandelier renders an eye-catching look. Six handsome shades are aligned in a staggered formation, suspended from two decorative rings and a canopy while providing ambient light at various levels. Each shade features Creme Carrare Idalight. The fixture is hand finished in Oil Rubbed Bronze while a soft glow evokes from decorative cylinders. Ideal for illuminating spiral staircases and other spaces in both interior and exterior settings. Handcrafted by highly skilled artisans in our 180,000-square-foot manufacturing facility in Yorkville, New York. Shade colors, metal finishes, and fixture sizes can be customized to your needs. UL and cUL listed for dry, damp, and wet locations.