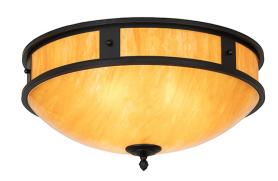

## ADDITIONAL INFORMATION

**Availability::** Custom Crafted In Yorkville, New York Please Allow 35 Days

Dimensions and Weight Item Width or Depth:: 24" Width

Item Weight:: 20 lbs.
Base Type:: E26

Lens Color:: Ambra Siena Idalight

Lamping Quantity:: 3
Shape:: A19
Wattage:: 60

Other Family:: Capella Metal Finish:: Solar Black

A stunning centerpiece for any room in a home, hospitality, or commercial environment. The Capella ceiling fixture features an Ambra Siena Idalight shade and a handsome, sturdy frame finished in Solar Black. Perfect for residential and hospitality locations in various American cities, from Rochester, New York, to Cleveland, Ohio, to Boise, Idaho. The Capella Flushmount is included in our American-made, American-designed, handcrafted Transitional Collection and manufactured in Yorkville, New York. UL and cUL listed for dry and damp locations.