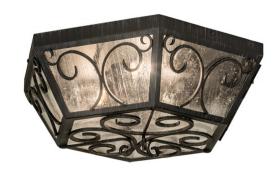

## 24" WIDE CAMILLA FLUSHMOUNT | 213037

Lamping Quantity:: 3
Shape:: A19

Wattage:: 60
Family:: Camilla
Metal Finish:: Antique Iron Gate

Defined by an exquisite Hand-Forged Iron scrolled design on all sides and bottom panel of this hexagon shaped ceiling fixture. Camilla features a Clear Seeded Glass lens which is complemented with an Antique Iron Gate finish. Handcrafted by highly skilled artisans in our 180,000 square foot manufacturing facility in Yorkville, New York. Diffuser colors, metal finishes and fixture sizes can be customized to your needs. UL and cUL listed for dry and damp locations.