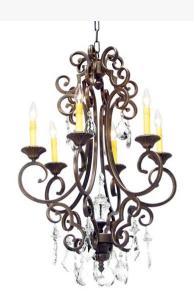

## 24" WIDE AUMBERTO 6 LIGHT CHANDELIER | 120268

Item Weight:: 47 lbs.
Base Type:: E12
Quantity:: 6

Shape:: BA9 Wattage:: 60 Family:: Aumberto

Metal Finish:: Gilded Tobacco

Dimensions and Weight

Lamping

Other

Aumberto features elaborate Hand-forged Iron Scrollwork in a Gilded Tobacco finish which is enhanced with 6 Amber faux candlelights perched on decorative bobeches. The complementary frame and hardware are enhanced with faceted Crystal pendalogues. Handmade in the USA, this chandelier is available in custom sizes, styles and finishes. Dimmable energy efficient lamping options include LED. The 2-foot wide fixture is UL and cUL listed for dry and damp locations.