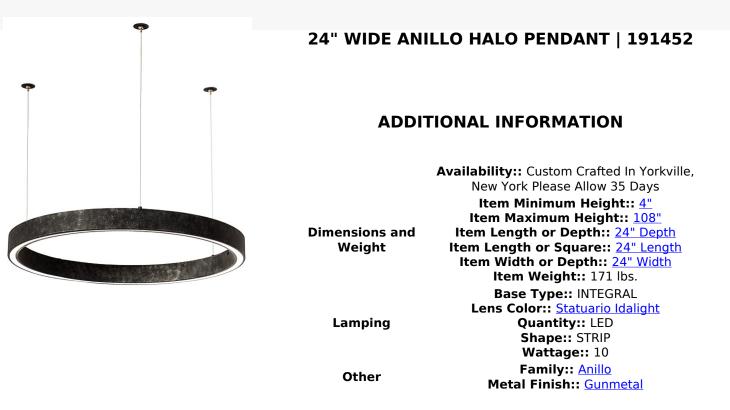

A modern sophisticated pendant featuring a spectral halo of ambient light. Eliminating the power cord, our exclusive proprietary suspension system is engineered with low voltage spacecraft cables for balance and precision. This Gunmetal finished ring reveals a Statuario Idalight diffuser. Integral LEDs deliver dimmable, robust illumination, energy savings, minimal maintenance and long life. The overall height ranges from 4 to 108 inches as the chain length can be easily adjusted in the field to accommodate your specific lighting application needs. Handcrafted in our 180,000 square foot manufacturing facility in Yorkville, New York. Available in a wide range of custom choices including various finishes and sizes.