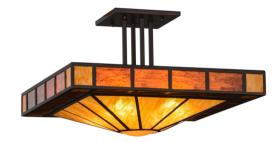

## 24" SQUARE ZUVAN PRIME SEMI-FLUSHMOUNT | 151363

## **ADDITIONAL INFORMATION**

**Availability::** Custom Crafted In Yorkville, New York Please Allow 56 Days

Dimensions and Weight Item Width or Depth:: 34" Width

Item Weight:: 19 lbs.
Base Type:: E26

Lens Color:: Ambra Siena Idalight

Lamping Quantity:: 4
Shape:: A19
Wattage:: 60

Other Family:: Zuvan

Metal Finish:: Mahogany Bronze

A truly stunning piece where brilliant lighting meets art. A variety of warm Idalight colors combine to create this lavish ceiling fixture. Artful glass-like streaks and a unique textured look are complemented with Mission styled straight lines and four-column hardware finished in a warm Mahogany Bronze. Inspired by the simplistic beauty of the Arts & Crafts Movement. Made in the USA.