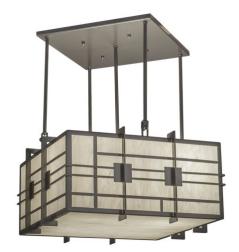

## 24" SQUARE SPALDING PENDANT | 245462

Item Weight:: 41 lbs.
Base Type:: E26

Lens Color:: Creme Carrare Idalight

Lamping

Quantity:: 4 Shape:: A19

Metal Finish:: Bronze Metallic

Wattage:: 60
Family:: Spalding

Inspired by classic architectural structures, Spalding elevates geometric decorative designs to a new level. Bronze Metallic finished trusses, frame and hardware reveal a cube shaped Creme Carrare Idalight lens with a matching bottom diffuser. Custom crafted in our manufacturing facility in the USA, this fixture is available in custom sizes, colors and styles, as well as other dimmable lamping options. The pendant is UL and cUL listed for damp and dry locations.