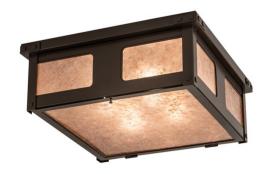

## 24" SQUARE QUEZON FLUSHMOUNT | 198777

Shape:: A19 LED Wattage:: 12 Family:: Quezon

Other Metal Finish:: Timeless Bronze

This Craftsman style ceiling fixture is inspired by the Arts and Crafts movement. The striking Mission straight-line design features a Silver Mica lens. The diffuser Is enhanced with a geometric styled frame and hardware finished in a handsome Timeless Bronze. The ceiling fixture is ideal for installation in hallways and dining spaces in fine homes and restaurants from Lee's Summit, Missouri, to Carson, California, to Federal Way, California. The Quezon Flushmount is included in our American-made, American-designed, handcrafted Craftsman Collection and manufactured in Yorkville, New York. The fixture is UL & cUL listed for dry and damp locations.