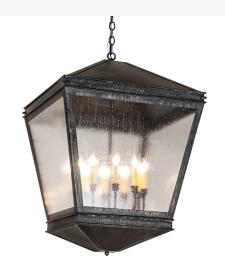

## 24" SQUARE MADELINE PENDANT | 270218

## **ADDITIONAL INFORMATION**

Availability:: Custom Crafted In Yorkville,

New York Please Allow 35 Days

Item Minimum Height:: 38"

Dimensions and Weight

Item Maximum Height:: 112"
Item Length or Depth:: 34" Depth
Item Length or Square:: 24" Square
Item Width or Depth:: 34" Width

Item Weight:: 45 lbs.
Base Type:: E12

Lens Color:: Rainstone Idalight
Lamping Quantity:: 10

Quantity:: 10 Shape:: BA9 Wattage:: 60

Other Family:: Madeline Metal Finish:: Antique Iron

This stunning classic lantern design comes to light with expert craftsmanship and distinctive elegance. The exquisite Rainstone Idalight lens reveals 10 Ivory faux candlelights that provide beautiful ambient illumination. The pendant is enhanced with a frame and hardware featured in an Antique Iron finish. The overall height ranges from 38 to 112 inches, as the chain length can be easily adjusted in the field to meet your lighting requirements. The Madeline Pendant is featured in our American-made, American-designed, handmade Traditional Lighting Collection and manufactured in Yorkville, NY. UL and cUL listed for dry and damp locations.