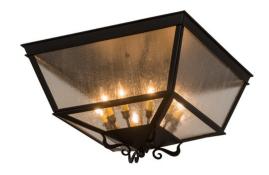

## 24" SQUARE MADELINE FLUSHMOUNT | 179165

Item Weight:: 40 lbs. Base Type:: E12

Lens Color:: Clear Seeded Glass Lamping

Quantity:: 10 Shape:: BA9 Wattage:: 60 Family:: Madeline

Other Metal Finish:: Blackwash

Expert craftsmanship and a distinctive elegance come to light with a stunning classic lantern design that entices all to see. The exquisite Clear Seeded Glass lens reveals 10 Ivory faux candlelights. This indoor/outdoor fixture is enhanced with a Blackwash finish. Custom crafted in our 180,000 square foot manufacturing facility in Yorkville, NY. Lantern styles, metal finishes and sizes can be customized. UL and cUL listed for dry and damp locations.