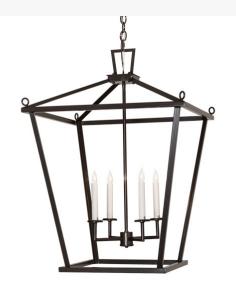

## 24" SQUARE KITZI TAPERED PENDANT | 214258

Item Weight:: 26 lbs.
Base Type:: E12

Lamping Quantity:: 4
Shape:: BA9
Wattage:: 60

Other Family:: <u>Kitzi</u>
Metal Finish:: <u>Timeless Bronze And White</u>

A sophisticated architecturally styled fixture is designed with a pizazz that is unique, fresh and stylish. Give your decor an extra edge with this breathtaking fixture, which is highlighted with a solid structure. Beautiful ambient illumination is revealed by four White faux candlelights. The hardware & frame are featured in a handsome Timeless Bronze finish. Overall height ranges from 37 to 67 inches as chain length adjusts easily in the field. Handmade by highly skilled artisans in our 180,000 sq ft manufacturing facility in Yorkville, New York. Lens materials & metal finishes can be customized to your requirements. UL & cUL listed for dry & damp locations.