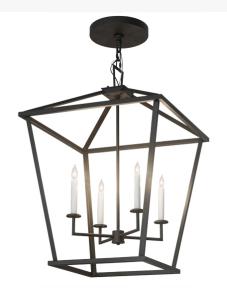

## 24" SQUARE KITZI TAPERED PENDANT | 174585

Item Width or Depth:: 34" Width Item Weight:: 25 lbs.

Base Type:: CNDL Quantity:: 4 Shape:: BA9 Wattage:: 60

Family:: Kitzi

Other Metal Finish:: Wrought Iron

A sophisticated architecturally styled fixture is designed with a stunning look that is unique, fresh and stylish. Give your decor an extra edge with this breathtaking fixture, which is highlighted with a solid steel structure that encases a four faux candlelights. The Solid Iron hardware and frame are offered in a handsome Wrought Iron finish. Handmade in our 180,000 square foot manufacturing facility in Yorkville, New York. Available in custom sizes, styles and finishes, as well as dimmable energy efficient lamping options such as LED. UL and CUL listed for damp and dry locations.