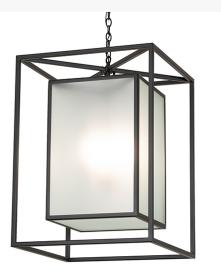

## 24" SQUARE KITZI BOX PENDANT | 262077 **ADDITIONAL INFORMATION** Availability:: Custom Crafted In Yorkville, New York Please Allow 35 Days Item Minimum Height:: 42" Item Maximum Height:: 60" **Dimensions and** Item Length or Depth:: 34" Depth Item Length or Square:: 24" Square Weight Item Width or Depth:: 34" Width Item Weight:: 50 lbs. Base Type:: E12 Lens Color:: Clear Frosted Glass Quantity:: 4 Lamping Shape:: BA9 Wattage:: 60 Family:: <u>Kitzi Box</u> Other Metal Finish:: Textured Black

This architecturally styled fixture is designed with a unique and stylish pizazz. The elaborate geometric structure features a stunning Textured Black finish and a Clear Frosted Glass lens. Ideal for placement in foyers, ballrooms, and lobbies in residential, hospitality, and commercial spaces. The overall height ranges from 42 to 60 inches, as the chain can be easily adjusted in the field depending on customer requirements. Perfect for homes from New York, to Salt Lake City, Utah, to Los Angeles. The Kitzi Tapered Pendant is included in our American-made, American-designed, handcrafted Transitional Lighting Collection. Manufactured in Yorkville, New York. UL and cUL listed for dry and damp locations.