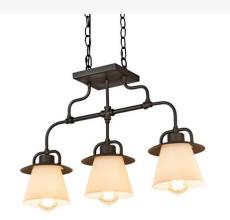

## 24" LONG PIPEDREAM VADER PENDANT | 201078

Item Weight:: 10 lbs.

Base Type:: E26

Lens Color:: White Opal Glass
Lamping Quantity:: 3

Quantity:: 3 Shape:: A19 LED Wattage:: 12

Other Family:: PipeDream
Metal Finish:: Wrought Iron

Inspired by a configuration of pipes used in today's structures. Wrought Iron finished Pipes with matching hardware are featured in this PipeDream Vader Pendant. Three tapered White Glass Shades deliver beautiful ambient illumination. The overall height of this pendant ranges from 20 to 67 inches as the chain length can be easily adjusted in the field to accommodate your specific lighting application. Custom crafted by highly skilled artisans in our 180,000 square foot manufacturing facility in Yorkville, New York. Custom sizes, designs and finishes available. Dimmable energy efficient lamping options offered. UL and cUL listed for dry and damp locations.