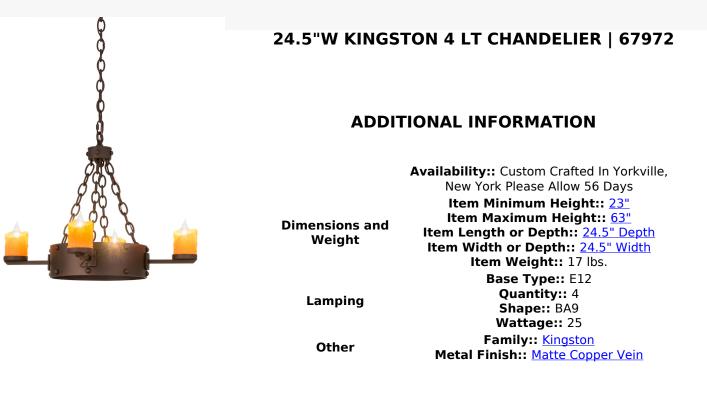

Welcome Gothic Revival into your home or business with the stunning Kingston Chandelier, which integrates a rustic motif with distinctive styling. 8 Amber faux candles perched atop holders on a solid steel decorative ring provide beautiful ambient lighting that conjures up images of romanticized days. Decorated with medallions and featured in a Matte Copper Vein finish, the chandelier is custom crafted in Yorkville, New York by artisans. The fixture is available in custom sizes, styles and colors, as well as dimmable energy efficient lamping options such as LED. Kingston is UL and cUL listed for damp and dry locations.