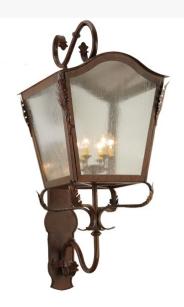

## 23"W CHRISTIAN LANTERN WALL SCONCE | 138237

Item Weight:: 61 lbs.
Base Type:: E12

Lens Color:: Clear Seeded Glass
Lamping Quantity:: 6

Shape:: B10 Wattage:: 60

Other Family:: Christian
Metal Finish:: Dark Bronze

A strikingly handsome and luxurious design captures a distinctive aesthetic appeal. Ambient light is projected through Clear Seeded Glass in this interior/exterior wall sconce, which is complemented with Hand-Forge Scrollwork featured in a Dark Bronze finish. Perfect for illuminating fine interiors and exteriors. Handcrafted from Iron and Steel by master artisans in our 180,000 square foot manufacturing facility in Yorkville, New York. Lens colors, metal finishes and sizes can be customized to meet your needs. UL and cUL listed for dry, damp and wet locations.