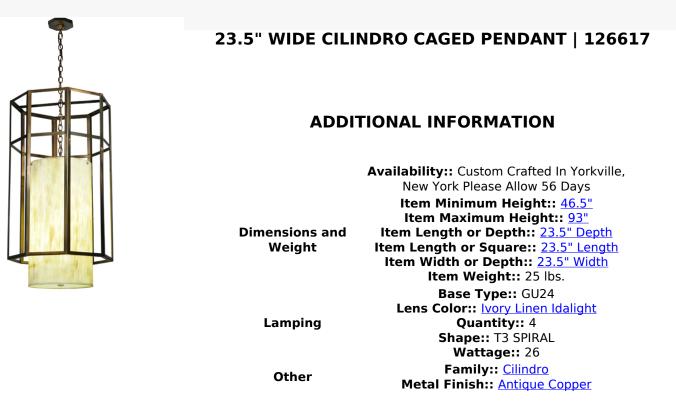

A sophisticated, architecturally styled fixture is designed with a unique, fresh, and stylish pizazz. Give your decor an extra edge with this breathtaking fixture, highlighted by an Ivory Linen Idalight diffuser surrounded by a solid metal structure featured in a handsome Antique Copper finish. The overall height of this stunning pendant ranges from 46.5 to 93 inches, as the chain can be easily adjusted in the field to meet your exact lighting requirements. The Cilindro Caged Pendant is included in our American-made, American-designed, handcrafted Transitional Lighting Collection and manufactured in Yorkville, New York. UL and cUL listed for dry and damp locations.