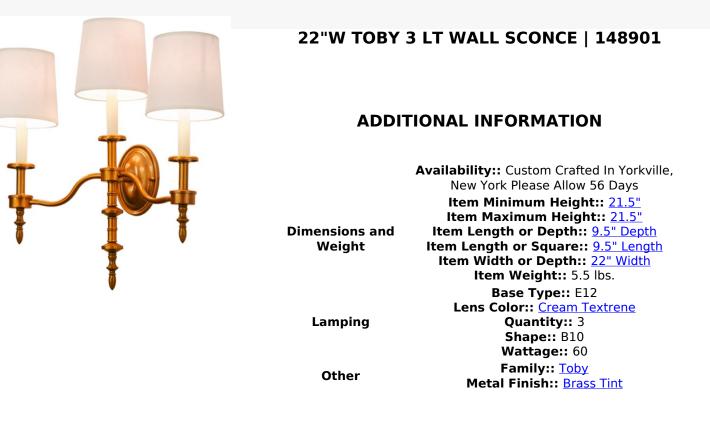

Classic American beauty comes to light with this wall sconce adorned with three Cream colored Hardback Fabric shades that top candlelights attached to delicate bobeches and curved arms finished in a luxurious Brass Tint. An elegant design statement with a sophisticated look. This chandelier is handcrafted by highly skilled artisans in our 180,000 square foot manufacturing facility in Yorkville, New York. Custom sizes, finishes and styles are offered. Dimmable energy efficient lamping options are available. UL and cUL listed for dry and damp locations however we do not recommend installing it in spaces that experience a large amount of moisture due to the fabric shades.