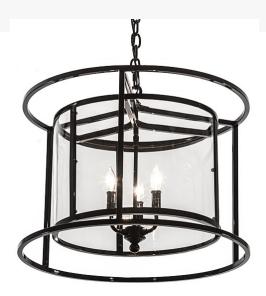

## 22"W KITZI CILINDRO PENDANT | 189001

Item Weight:: 20 lbs.

Base Type:: E12

Lens Color:: Crystal Idalight

Quantity:: 3 Shape:: BA9 Wattage:: 60 Family:: <u>Kitzi</u>

Metal Finish:: Mirror Black

A sophisticated architecturally styled fixture is designed with a pizazz that is unique, fresh and stylish. Give your decor an extra edge with this breathtaking fixture, which is highlighted with a solid metal structure that surrounds a Crystal Idalight lensed cylindrical profile revealing 3 Black faux candlelights. The curvaceous hardware and frame are featured in a handsome Mirror Black finish. Handmade in our 180,000 square foot manufacturing facility in Yorkville, New York. Available in custom sizes, styles and finishes, as well as dimmable energy efficient lamping options. UL and CUL listed for damp and dry locations.