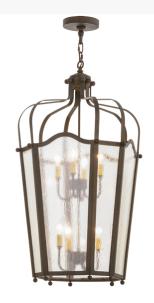

## **22"W CITADEL 8 LT PENDANT | 157665**

Item Weight:: 42 lbs.

Base Type:: CNDL

Lens Color:: Classic Rust F
Lamping Quantity:: 8

Quantity:: 8 Shape:: BA9 Wattage:: 60

Other Family:: Citadel
Metal Finish:: Clear Seedy Glass

Utilizing a blend of old world craftsmanship and 21st century technology, the ever-popular Citadel brings home unsurpassed quality and appeal. Evoking a dramatic effect, ambient light is diffused through Clear Seeded glass which is complemented with an appealing design and a frame featured in a Classic Rust finish. The fixture is handcrafted by artisans in our American factory in Upstate New York. Custom options include various sizes, colors, designs and dimmable energy efficient lamping options.