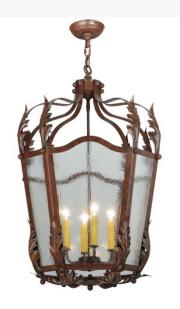

Item Width or Depth:: 22" Width Item Weight:: 28 lbs.

Base Type:: E12

Lens Color:: Clear Seeded Glass
Lamping Quantity:: 4

Quantity:: 4 Shape:: CA10 Wattage:: 60 Family:: <u>Citadel</u>

Other Metal Finish:: Rusty Nail

Utilizing a blend of timeless craftsmanship and classic design, the ever-popular Citadel brings home unsurpassed quality and shapely appeal. Evoking a dramatic effect, beautiful ambient light is evoked through Clear Seeded Glass which reveals a 4-light faux candelabra featured within this pendant. Citadel is enhanced with a dramatic design with Acanthus Leaves and a frame featured in a Rusty Nail finish. The fixture is handcrafted by skilled artisans in our American factory in Upstate New York. Custom options include various sizes, colors, designs and dimmable energy efficient lamping. UL and cUL listed.