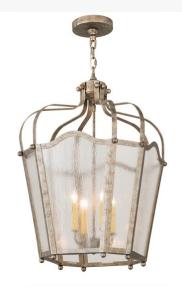

## 22"W CITADEL 4 LIGHT PENDANT | 117836

Item Weight:: 28 lbs.
Base Type:: E12

Lens Color:: Clear Seeded Glass
Lamping Quantity:: 4

Quantity:: 4 Shape:: B10 Wattage:: 60

Other Family:: Citadel
Metal Finish:: Corinth

Utilizing a blend of timeless craftsmanship and classic design, the ever-popular Citadel brings home unsurpassed quality and shapely appeal. Evoking a dramatic effect, beautiful ambient light is evoked through Clear Seeded Glass which reveals a 4-light faux candelabras featured within this pendant. Citadel is enhanced with a dramatic design and frame featured in a Corinth finish. The fixture is handcrafted by skilled artisans in our American factory in Upstate New York. Custom options include various sizes, colors, designs and dimmable energy efficient lamping. UL and cUL listed.