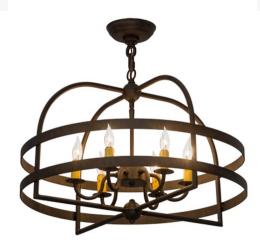

Lamping

Base Type:: E12
Quantity:: 6
Shape:: BA9 LED
Wattage:: 9

Other Family:: Aldari
Metal Finish:: Classic Rust

Combining a classic look with industrial styling. The Aldari chandelier features 6 Amber faux candlelights which provide beautiful ambient lighting from within. A sturdy geometric frame is encircled by two rugged decorative rings for a unique look. The hardware is featured in a Classic Rust finish. The overall height of this chandelier ranges from 20.5 to 31 inches and the chain length can be easily adjusted in the field to accommodate your specific lighting application needs. This fixture is ideal for illuminating foyers, living spaces and a variety of other rooms in residential and commercial settings. Custom crafted by highly skilled artisans in our 180,000 square foot manufacturing facility in Yorkville, New York. UL and cUL listed for damp and dry locations.