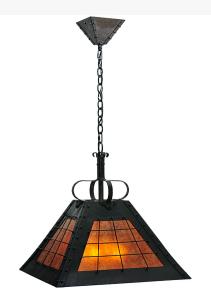

## 22"SQ VOSTOK PENDANT | 116189

Item Weight:: 30 lbs.
Base Type:: E26

Lamping Lens Color:: Amber Mica
Quantity:: 4
Shape:: A19
Wattage:: 60

Other Family:: Vostok
Metal Finish:: Costello Black

Like a hanging light right out of a Charles Dickens novel, this handsome pendant features a thin steel geometric design which encases stunning Amber Mica. The shade, which produces beautiful ambient light, is enhanced with decorative accents and hardware featured in a bold Costello Black finish. Handcrafted in the USA, this fixture is available in custom sizes, styles, colors and dimmable energy efficient lamping options. The fixture is UL and cUL listed for dry and damp locations.