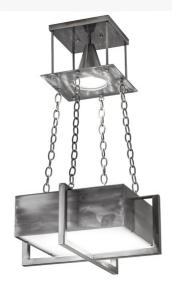

## 22"SQ QUADRATO BREW PENDANT | 177380

## **ADDITIONAL INFORMATION**

**Availability::** Custom Crafted In Yorkville, New York Please Allow 56 Days

Item Minimum Height:: 37.5"
Item Maximum Height:: 37.5"

Dimensions and Weight

Item Length or Depth:: 34" Depth
Item Length or Square:: 22" Square
Item Width or Depth:: 34" Width

Item Weight:: 30 lbs.
Base Type:: E26

Lens Color:: Statuario Idalight
Lamping Quantity:: 1

Shape:: PAR38
Wattage:: 60
Family:: Quadrat

Other

Family:: <u>Quadrato</u> Metal Finish:: <u>Satin Clear</u>

Created with a stunning architectural look combined with edgy industrial styling, this cube-shaped pendant design features a Natural finished steel frame embraced by a sturdy crossbar structure. The fixture frame embraces a Statuario Idalight lens which diffuses illumination projected from a 60-watt downlight above. The downlight is mounted to the ceiling canopy and suspends the fixture with a heavy chain. Custom crafted and tightly engineered in our 180,000 square foot manufacturing facility in Yorkville, New York this pendant is available in custom sizes, styles, colors and dimmable energy efficient lamping options such as LED. The fixture is UL and cUL listed for damp and dry locations.