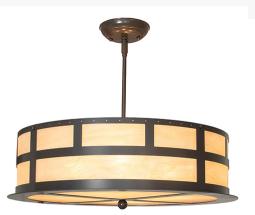

## 22" WIDE SMYTHE PENDANT | 257669 **ADDITIONAL INFORMATION** Availability:: Custom Crafted In Yorkville, New York Please Allow 35 Days Item Minimum Height:: 18" Item Maximum Height:: 18" **Dimensions and** Item Length or Depth:: 22" Depth Item Length or Square:: 22" Length Weight Item Width or Depth:: 22" Width Item Weight:: 19 lbs. Base Type:: E26 Lens Color:: Sahara Taupe Idalight Quantity:: 4 Lamping Shape:: A19 Wattage:: 60 Family:: <u>Smythe</u> Other Metal Finish:: Timeless Bronze

Inspired by the famed Arts and Crafts movement in design. The Smythe Craftsman lighting fixture features stunning Sahara Taupe Idalight complemented with a geometric straight-line design. The pendant is enhanced with a Timeless Bronze finish. The ceiling fixture is ideal for installation in hallways and dining spaces in fine homes and restaurants from Lee's Summit, Missouri, to Carson, California, to Federal Way, California. The Smythe Pendant is included in our American-made, Americandesigned, handcrafted Craftsman Collection and manufactured in Yorkville, New York. The fixture is UL & cUL listed for dry and damp locations.