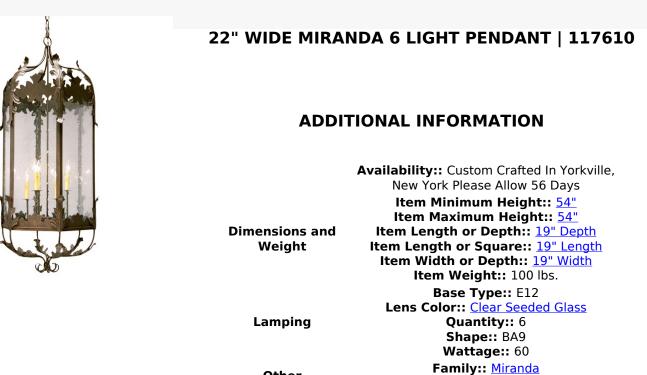

Metal Finish:: Cajun Spice

Other

Inspired by the charming profile of cage homes for our feathered friends, the curvy Miranda Pendant is highlighted with Acanthus leaves and other floral accents. This lovely ceiling fixture features Clear Seeded Glass that reveals an Amber 6light faux candelabra. Scrollwork accents, frame and hardware are shown in a Cajun Spice finish. Handcrafted in our Yorkville, NY manufacturing facility, this fixtures if offered in custom sizes, finishes and designs, plus dimmable energy efficient lamping options such as LED. The 19-inch wide pendant is UL and cUL listed for dry and damp locations.