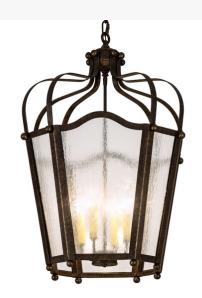

## 22" WIDE CITADEL 4 LT PENDANT | 197360

Item Weight:: 32 lbs.
Base Type:: E12

Lens Color:: Clear Seeded Glass
Lamping Quantity:: 4

Quantity:: 4 Shape:: BA9 Wattage:: 60

Other Family:: Citadel
Metal Finish:: Golden Bronze

Utilizing a blend of timeless craftsmanship and classic design, the ever-popular Citadel brings home unsurpassed quality and shapely appeal. Evoking a dramatic effect, beautiful ambient light is projected through Clear Seeded Glass which reveals 4 Amber faux candlelights featured within this pendant. Citadel is enhanced with a dramatic design, frame and ballpoint accents featured in a Golden Bronze finish. The overall height of this pendant ranges from 34 to 81 inches as the chain length can be easily adjusted in the field to accommodate your specific application needs. The fixture is handcrafted in our 180,000 square foot manufacturing facility in Yorkville, NY. Custom options available. UL and cUL listed for dry and damp locations.