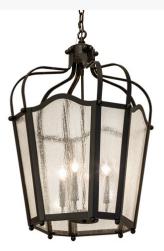

## 22" WIDE CITADEL 4 LIGHT PENDANT | 228423 **ADDITIONAL INFORMATION** Availability:: Custom Crafted In Yorkville, New York Please Allow 35 Days Item Minimum Height:: 36" Item Maximum Height:: 82" **Dimensions and** Item Length or Depth:: 22" Depth Item Length or Square:: 22" Length Weight Item Width or Depth:: 22" Width Item Weight:: 34 lbs. Base Type:: E12 Lens Color:: Clear Seeded Glass Quantity:: 4 Lamping Shape:: BA9 Wattage:: 60

Family:: Citadel

Metal Finish:: Oil Rubbed Bronze

Other

Utilizing a blend of timeless craftsmanship and classic design, the ever-popular Citadel brings home unsurpassed quality and shapely appeal. Beautiful ambient light is projected through a Clear Seeded Glass lens which reveals 4 complementary faux candlelights featured within this pendant. Citadel is enhanced with gracefully designed hardware and frame featured in an Oil Rubbed Bronze finish. Overall height ranges from 36 to 82 inches as chain length can be easily adjusted in the field. The Citadel Pendant is featured in our American Made, American designed, handcrafted Traditional Lighting Collection. Manufactured in Yorkville, New York. UL and cUL listed for dry and damp locations.