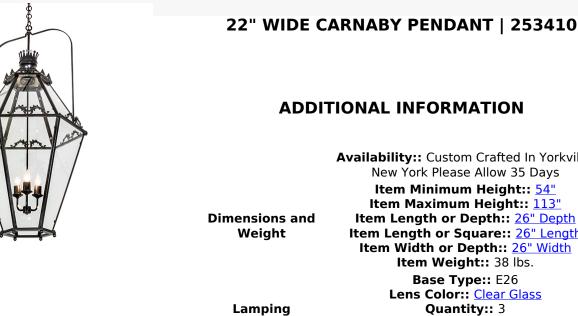

**ADDITIONAL INFORMATION** Availability:: Custom Crafted In Yorkville, New York Please Allow 35 Days Item Minimum Height:: 54" Item Maximum Height:: 113" Item Length or Depth:: 26" Depth Item Length or Square:: 26" Length Item Width or Depth:: 26" Width Item Weight:: 38 lbs. Base Type:: E26 Lens Color:: Clear Glass Quantity:: 3 Shape:: A19 Wattage:: 60 Family:: Carnaby Metal Finish:: Black On BrassSolar Black

An exquisitely detailed Brass Pendant with a classic design. The crowning finial and beautifully decorative accents adorn the upper area of the lantern. A Clear Glass Lens reveals 3 Edison-styled lamps and hardware featured in a stunning Solar Black Finish. The overall height ranges from 54 to 113 inches, as the chain length can be easily adjusted in the field to accommodate your specific lighting application needs. The Carnaby Pendant is included in our American-made, Americandesigned, handcrafted Traditional Lighting Collection. Manufactured in Yorkville, NY. UL and cUL listed for dry and damp locations.