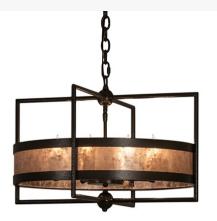

Aldari features a handsome Silver Mica banded diffuser wedged between two Timeless Bronze Vein finished bands on the perimeter of this curvaceous pendant. This fixture is ideal for illuminating foyers, living spaces and a variety of other rooms in residential, hospitality and commercial settings. Overall height ranges from 22 to 56 inches as the chain can be adjusted easily in the field. The Aldari Pendant is featured in our American Made, American designed, handcrafted Rustic Lighting Collection. UL and cUL listed for dry and damp locations.