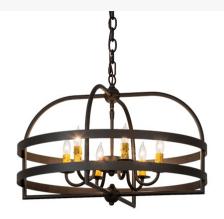

## 22" WIDE ALDARI 6 LIGHT CHANDELIER | 233402

Item Weight:: 11.5 lbs.

Base Type:: E12 Quantity:: 6 Lamping Shape:: BA9 Wattage:: 60

Family:: Aldari Metal Finish: Old Wrought Iron

**Dimensions and** 

Weight

**Other** 

Combining a Grand classic look with industrial styling. Aldari features 6 Amber faux candlelights, providing beautiful ambient lighting. Two rugged decorative rings encircle a sturdy geometric frame for a unique look. The hardware is featured in an Old Wrought Iron finish. This fixture is ideal for illuminating foyers, living spaces, and a variety of larger rooms in residential and commercial settings. The Aldari Chandelier is featured in our American-made, American-designed, handcrafted Transitional Lighting Collection. Manufactured in Yorkville, NY. UL and cUL listed for dry and damp locations.