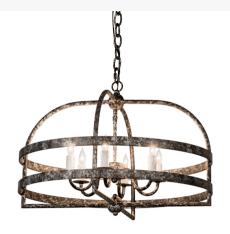

Base Type:: E12 Quantity:: 6 Shape:: BA9 Wattage:: 60

Family:: Aldari Metal Finish:: Graphite Pewter

Lamping

**Dimensions and** 

Weight

**Other** 

Combining a Grand classic look with industrial styling. Aldari features 6 Amber faux candlelights, providing beautiful ambient lighting. Two rugged decorative rings encircle a sturdy geometric frame for a unique look. The hardware is featured in a Graphite Pewter finish. This fixture is ideal for illuminating foyers, living spaces, and larger rooms in residential and commercial settings from Lexington, Kentucky, to Lake Tahoe, Nevada. This fixture has an overall height ranging from 20 to 56 inches, as the chain can be easily adjusted in the field. The Aldari Chandelier is featured in our American-made, American-designed, handcrafted Transitional Lighting Collection, which is manufactured in Yorkville, NY. UL and cUL listed for dry and damp locations.