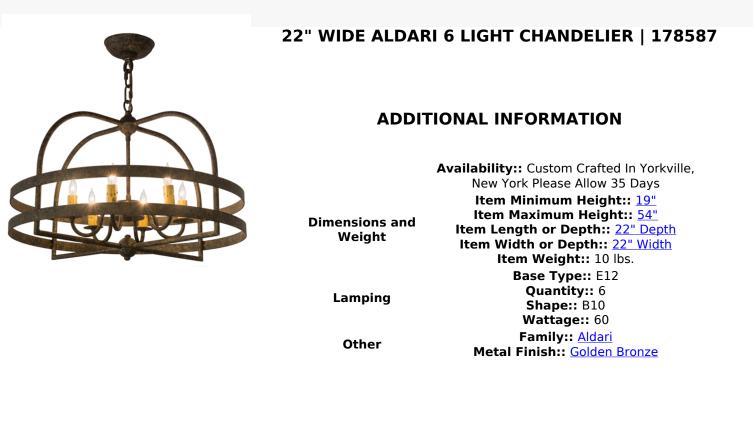

Combining a classic look with industrial styling. The Aldari chandelier features an Ivory 6-light faux candelabra which provides beautiful ambient lighting from within. A sturdy geometric frame is encircled by two rugged decorative rings for a unique look. The hardware is featured in an Golden Bronze finish. The overall height of this pendant ranges from 20.5 to 56 inches as the chain length can be easily adjusted in the field to accommodate your specific lighting application needs. Ideal for illuminating foyers, living spaces and other rooms in residential and commercial settings. Custom crafted by highly skilled artisans in our 180,000 square foot manufacturing facility in Yorkville, New York. UL and cUL listed for dry and damp locations.