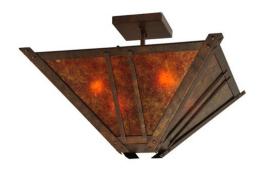

## 22" SQUARE ARTA SEMI-FLUSHMOUNT | 129144

Evocative of the Craftsman period. This handsome ceiling fixture adds warmth and authentic appeal to interior spaces while creating a visually pleasing experience with welcoming ambient light. Stunning Amber Mica is complemented with a a Mission styled straight line design. The shade is enhanced with decorative accents and hardware featured in a Hanna Copper finish. Custom crafted in our 180,000 square foot manufacturing facility in Yorkville, New York. Lens colors, metal finishes and fixture sizes can be customized to your needs. UL and cUL listed for dry and damp locations.