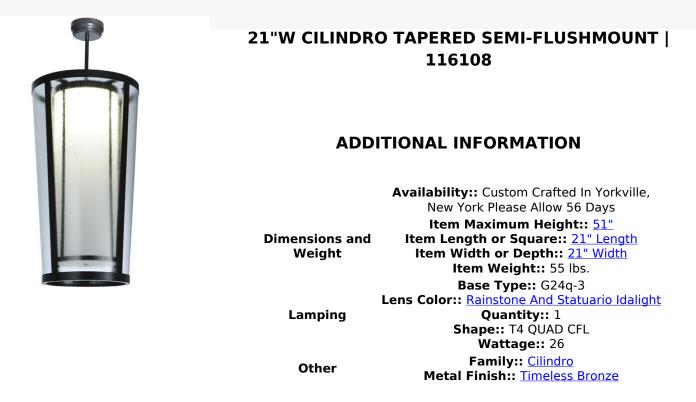

Designed with a curved profile and a clean architectural look, this appealing and versatile ceiling fixture defines a sophisticated aesthetic. This semi-flushmount features a distinctive outer shade with Rainstone Idalight that reveals a Statuario Idalight inner cylindrical diffuser. The hardware is featured in a Timeless Bronze finish. The fixture illuminates with a customer-supplied, 26-Watt compact fluorescent lamp (CFL). Handcrafted by highly skilled artisans in our manufacturing facility in Upstate NY, this transitional styled pendant is available in a wide range of custom choices including various designs, colors, sizes and dimmable energy efficient lamping options. The 21-inch wide fixture is UL and cUL listed for damp and dry locations.