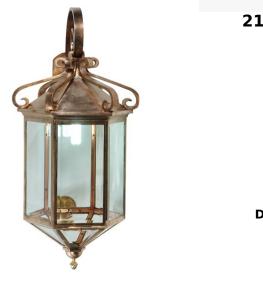

## 21"W ANZA LANTERN WALL SCONCE | 249601 **ADDITIONAL INFORMATION** Availability:: Custom Crafted In Yorkville, New York Please Allow 56 Days Item Minimum Height:: 45" Item Maximum Height:: 45" **Dimensions and** Item Length or Depth:: 22" Depth Item Length or Square:: 22" Length Weight Item Width or Depth:: 21" Width Item Weight:: 102 lbs. Base Type:: E26 Lens Color:: Clear Glass Quantity:: 1 Lamping Shape:: A19 Wattage:: 60 Other Metal Finish:: Silicon Bronze

With exact precision and highly skilled craftsmanship, Anza is handcrafted of Solid Silicon Bronze. Bronze contains 96% solid copper and is highly resistant to corrosion and operates optimally in severe weather. California's Government specified Bronze for an outdoor lantern installed above a public library. The arm was contoured and crafted to a 3/4-inch thickness. Bronze was heated to a very specific temperature to meet the exact specifications. Handcrafted with Clear beveled glass in 's Yorkville, NY facility. Dating back to the 4th millennium BC in Susa (Iran), Bronze was used to make swords for Officers of the Roman Empire. The Chinese used Bronze to make vessels while the famous Bronze statue Chola of Nataraja was made in Ancient India.