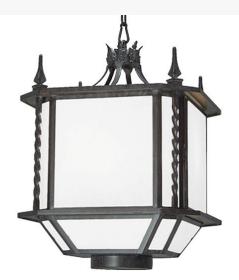

## 21" WIDE NOAH PENDANT | 119843

Item Weight:: 26 lbs.
Base Type:: E26

Lens Color:: Statuario Idalight

Quantity:: 3 Shape:: A19 Wattage:: 60 Family:: Noah

Other Metal Finish:: Antique Iron Gate

Gothic charm abounds on this stunning ceiling pendant. Antique Iron Gate finished decorative accents and frame enhance the Statuario Idalight diffuser. Handcrafted by highly skilled artisans in our manufacturing facility in Yorkville, NY, the Noah Pendant is offered in custom sizes, finishes and designs. Dimmable energy efficient lamping options are available. The 21-inch wide fixture is UL and cUL listed for dry and damp locations.