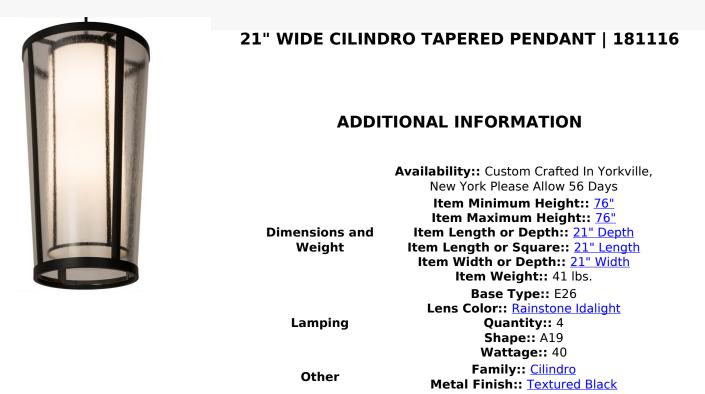

Designed with a curved profile and a striking architectural look, this appealing and versatile ceiling fixture defines a sophisticated aesthetic. This ceiling pendant features a distinctive outer shade with Rainstone Idalight that reveals a Statuario Idalight inner cylindrical diffuser. The hardware is featured in a Textured Black powder coat finish. Handcrafted by highly skilled artisans in our 180,000 square foot manufacturing facility in Upstate NY, this transitional styled pendant is available in a wide range of custom choices including various designs, colors, sizes and dimmable energy efficient lamping options. The 21 inch wide fixture is UL and cUL listed for damp and dry locations.