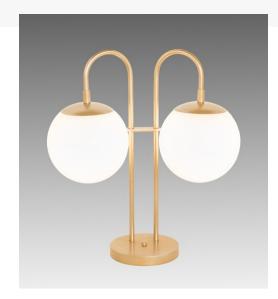

## 21" HIGH BOLA DEUX 2 LIGHT TABLE LAMP | 254472

Item Weight:: 12 lbs.
Base Type:: E26

Lens Color:: White Opal Globe
Lamping Quantity:: 2

Shape:: T10 Wattage:: 60

Other Family:: Bola

Metal Finish:: Champagne Metallic

A unique two-light table lamp for reading spaces including desktops, library tabletops, reception areas, work stations and other settings... Bold, eye-catching appeal integrates classic contoured White Opal Glass orbs which are complemented with a Champagne Metallic finish. The Bola Deux Table Lamp is included in our American made, American designed, handcrafted Modern Lighting Collection.UL & cUL listed for dry locations.