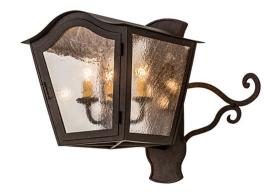

Item Weight:: 14 lbs.
Base Type:: CNDL

Lens Color:: Clear Seeded Glass

Quantity:: 4 Shape:: BA9 Wattage:: 60

Family:: <u>Christian</u>

Metal Finish:: <u>Cajun Spice</u>

A strikingly handsome and distinctive design captures the distinctive qualities of this lantern and the stunning luster of appealing metal hardware. Clear Seeded glass projects ambient light through this lantern, which is complemented with a curved frame, scrolled accents and hardware featured in a Cajun Spice Textured finish. Custom options, including special sizes, styles, finishes and dimmable energy efficient lamping, are available. The sconce, which is handcrafted in the USA, is UL and cUL listed.