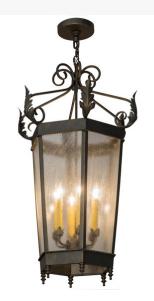

## 20"W REGENCY PENDANT | 117522

Item Weight:: 27 lbs.
Base Type:: E12

Lens Color:: Clear Seeded Glass
Lamping Quantity:: 6

Quantity:: 6 Shape:: B10 Wattage:: 60

Other Family:: Regency
Metal Finish:: French Bronze

Classic elegance combined with a rich distinctive look comes to light with a stunning lantern design that will entice anyone, from the lighting novice to the experienced connoisseur of fine luminaires. The exquisite Clear Seeded Glass diffuser, designed with a six-light candelabra illuminating from within, is enhanced with a frame, scrolls, Acanthus leaf accents and hardware featured in a stunning French Bronze finish. The stately fixture is handcrafted in the USA. Custom styles, designs, colors and dimmable energy efficient lamping options such as LED are available. The 16-inch wide fixture is UL and cUL listed.