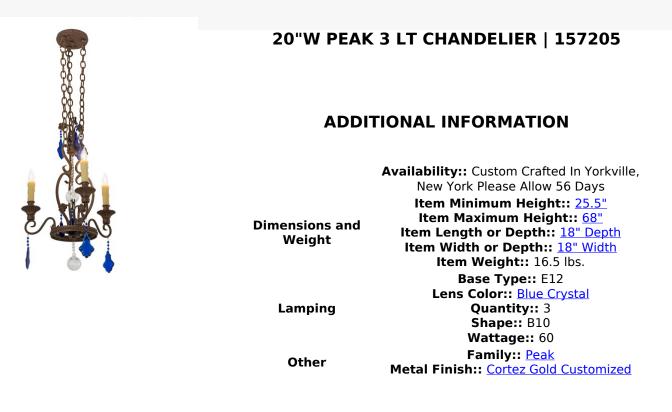

Sparkling elegance and shimmering opulence come to light with a beautiful combination of crystal, candlelight and hardware in gold. Three lvory colored faux candlelights perched on bobeches with scrolled arms embrace a circular metal frame, which is adorned with Blue Crystal droplets and Clear Crystal accents. The hardware and frame are featured in an exquisite Cortez Gold finish. Handcrafted in the USA, this fixture is available in custom sizes, styles and colors, as well as with dimmable energy efficient lamping options. The chandelier is UL and cUL listed for damp and dry locations.