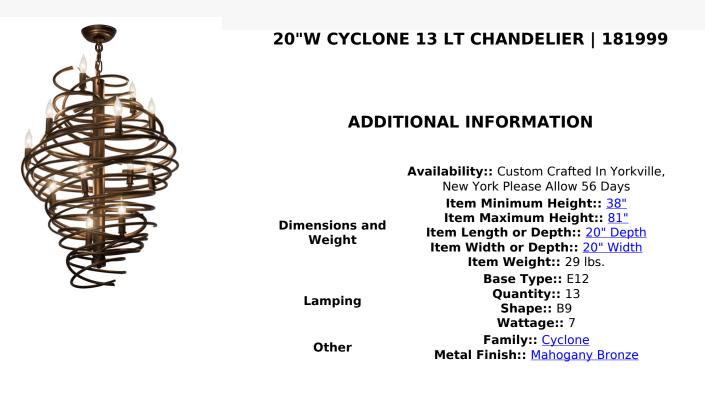

The bold, eye-catching Cyclone simulates whirling winds of energy and gyration with twisting steel that is accentuated with 13 delicately placed beacons to help you weather the storm. The winding mass of steel surrounds a sturdy post, all featured in a Mahogany Bronze finish. Make an impressive design statement that will wow guests in lobbies, conference rooms, entryways and other residential and commercial spaces. The fixture is handcrafted by master artisans in our Upstate New York manufacturing facility. Custom designs, styles, sizes and dimmable energy efficient lamping such as LEDs are available. This chandelier is UL and cUL listed for damp and dry locations.