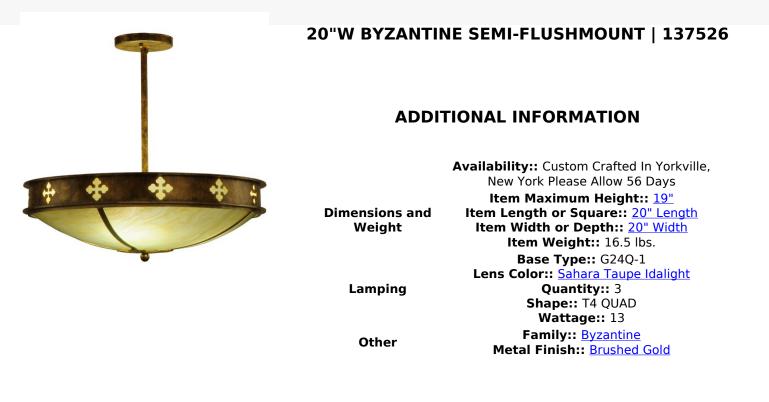

Stylized Byzantine Cross insignias adorn the sturdy border of this classic ceiling fixture. This luxurious shade is handcrafted of Sahara Taupe Idalight, graced and complemented with Brushed Gold finished hardware to blend with nearly any interior decor. The fixture illuminates with 4 customer supplied, 13-Watt G24q-1 Compact Fluorescent Lamps (CFLs) and operates on a 277 volt system. The fixture is perfect as the centerpiece for living spaces, foyers, conference rooms, lobbies and other spaces. Handmade by highly skilled artisans in the USA. Custom sizes, designs, finishes and dimmable lamping options such as LED are available. The 20-inch wide fixture is UL and CUL listed dry and damp locations.