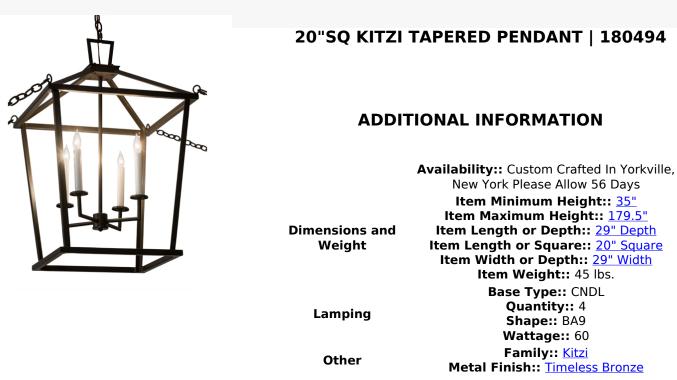

The sophisticated architecturally designed Kitzi pendant provides a pizazz that is unique, fresh and stylish. This tapered pendant will give your decor an extra edge with a solid steel structure featured in a Timeless Bronze finish, and illuminated with four faux candlelights. Anti-sway chain prevents the pendant from swaying in the wind. Handmade in our 180,000 square foot manufacturing facility in Yorkville, New York. Kitzi is ideal for illuminating grand entryways, lobbies, foyers and other residential and commercial spaces. Custom sizes, finishes and designs are available, as well as dimmable energy efficient lamping options such as LED. UL and cUL listed for damp and dry location.