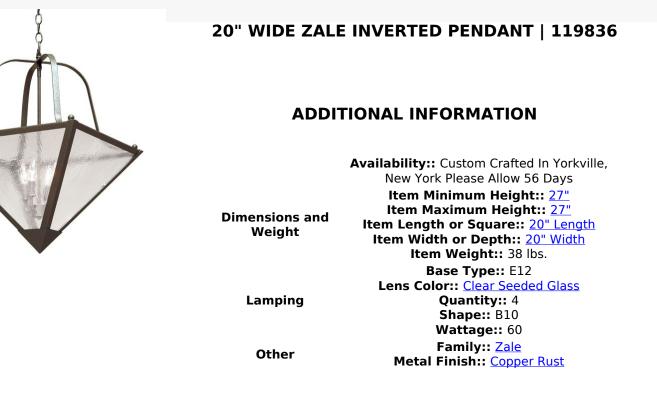

Utilizing a blend of timeless craftsmanship and classic design, Zale offers a distinctive architectural style. A solid inverted pyramid structure features Clear Seeded Glass complemented with a frame and hardware in a handsome Copper Rust finish. The lens reveals a 4-light faux candelabrum that delivers beautiful ambient lighting. The fixture is handcrafted by artisans in our American factory in Upstate New York. Custom options include various sizes, colors, designs and dimmable energy efficient lamping options such as LED. This 20-inch wide pendant is UL and cUL listed for damp and dry locations.