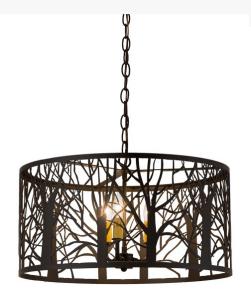

## 20" WIDE WINTER MAPLE PENDANT | 163607

Item Width or Depth:: 20" Width Item Weight:: 9.5 lbs.

Base Type:: E12 Quantity:: 3 Shape:: B10 Wattage:: 60

Family:: Winter Maple
Metal Finish:: Oil Rubbed Bronze

Dimensions and Weight

Lamping

Other

Breathtaking silhouettes of tall Maple trees and their stark branches reaching for the sky illuminate brilliantly in this extraordinary lighting design. This Oil Rubbed Bronze finished pendant is perfect for placement in a wide range of residential and commercial settings. Custom options includes a variety of sizes, styles, finishes and dimmable energy efficient lamping. The fixture is UL and cUL listed for damp and dry locations.