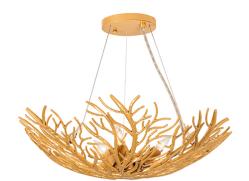

## 20" WIDE TWIGS SEMI-FLUSHMOUNT | 252062

Lamping Quantity:: 3
Shape:: BA9
Wattage:: 60

Other Family:: <u>Twigs</u>
Metal Finish:: <u>Sahara Gold</u>

Inspired by the beautiful work of Mother Nature... The Twigs ceiling fixture features Sierra Gold finished twig and branchstyled metal elements intertwined and designed to create a stunning elaborate structure. Three complementary faux candlelights provide beautiful ambient illumination. The Twigs Semi-Flushmount is included in our American-made, American-designed, handcrafted Nature Inspired Collection. UL and cUL listed for dry and damp locations.