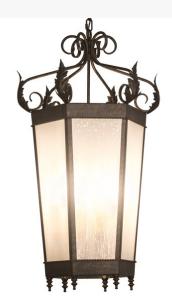

Base Type:: E12

Lens Color:: Frosted Clear Seeded Glass

Lamping Quantity:: 6
Shape:: BA9
Wattage:: 60

Other Family:: Regency
Metal Finish:: Golden Bronze

Classic elegance combined with a rich distinctive look comes to light with this stunning lantern design. The Regency Pendant will entice anyone, from the lighting novice to the experienced connoisseur of fine luminaires. The exquisite Frosted Clear Seeded Glass diffuser is enhanced with a frame, scrolls, Acanthus leaf accents, and hardware featured in a Golden Bronze finish. Custom crafted in our 180,000 square foot manufacturing facility in Yorkville, NY. Available in custom designs, lens colors, hardware finishes, and sizes. Dimmable energy efficient lamping options offered. UL and cUL listed for damp and dry locations.